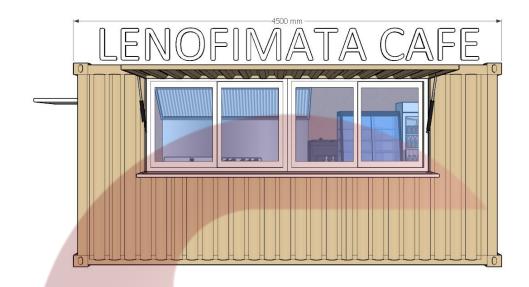

## **Specification**

| Model:               | CB450                                                                                                                                                                                        |
|----------------------|----------------------------------------------------------------------------------------------------------------------------------------------------------------------------------------------|
| Dimensions:          | 450*210*215cm                                                                                                                                                                                |
| Color:               | RAL1014                                                                                                                                                                                      |
| Window:              | Sliding Concession windows, with gas struts                                                                                                                                                  |
| Electrical:          | 220V/50HZ                                                                                                                                                                                    |
| Net Weight:          | 1,850kg                                                                                                                                                                                      |
| Gross Weight:        | 20.50kg                                                                                                                                                                                      |
| Material:            | Frame: Galvanized steel Exterior wall: Corrugated steel Insulation: 25mm polyurethane spray foam Interior wall: ACM Workbench: 201 stainless steel Floor: Non-slip aluminium checkered floor |
| Electrical System:   | EU-compliant electrical fixtures Electrical panel board Circuit breaker Power sockets Generator receptacles Electrical wires Interior light bars                                             |
| Lighting:            | Interior lighting units LED Sign                                                                                                                                                             |
| Water Sink Kits:     | 2 compartment water sinks Commercial faucet for cold & hot water Floor drain                                                                                                                 |
| Water Supply System: | 24V water pump 25L food-grade clean water tank 25L food-grade waste wastewater tank                                                                                                          |

#### **Details**

- Front - - Side - - Front -

- Side - - Front -

- Side - - Interior -

- Interior - - Sinks -