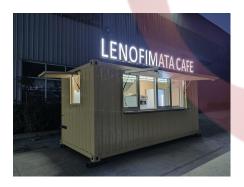

# **CB450 Shipping Container**

## **Specification**

| Model:               | CB450                                                                                                                                                                                        |
|----------------------|----------------------------------------------------------------------------------------------------------------------------------------------------------------------------------------------|
| Dimensions:          | 450*210*215cm                                                                                                                                                                                |
| Color:               | RAL1014                                                                                                                                                                                      |
| Window:              | Sliding Concession windows, with gas struts                                                                                                                                                  |
| Electrical:          | 220V/50HZ                                                                                                                                                                                    |
| Net Weight:          | 1,850kg                                                                                                                                                                                      |
| Gross Weight:        | 20.50kg                                                                                                                                                                                      |
| Material:            | Frame: Galvanized steel Exterior wall: Corrugated steel Insulation: 25mm polyurethane spray foam Interior wall: ACM Workbench: 201 stainless steel Floor: Non-slip aluminium checkered floor |
| Electrical System:   | EU-compliant electrical fixtures Electrical panel board Circuit breaker Power sockets Generator receptacles Electrical wires Interior light bars                                             |
| Lighting:            | Interior lighting units LED Sign                                                                                                                                                             |
| Water Sink Kits:     | 2 compartment water sinks Commercial faucet for cold & hot water Floor drain                                                                                                                 |
| Water Supply System: | 24V water pump 25L food-grade clean water tank 25L food-grade waste wastewater tank                                                                                                          |

#### **Details**

- Front - - Side - - Front -

- Side - - Front -

- Side - - Interior -

- Interior - - Sinks -