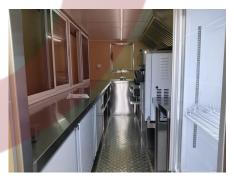

| Kitchen Equipment: | Front stainless steel workbench with cabinets Rear stainless steel with back splash 2.1m bench fridge Gas stove with 4 burners Gas fryer Ice cream machine Coffee maker Cash drawer Countertop display Drink cooler |
|--------------------|---------------------------------------------------------------------------------------------------------------------------------------------------------------------------------------------------------------------|
| Warranty:          | 1 year warranty for free                                                                                                                                                                                            |

#### **Details**

- Front - - Side - - Front -

- Side - - Front -

- Side - - Interior -

- Interior - - Sinks -