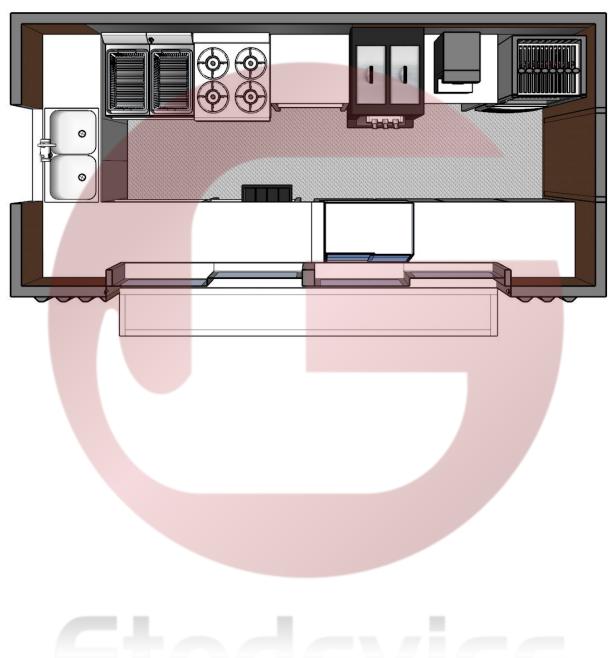

### Floor Plan

| Kitchen Equipment: | Front stainless steel workbench with cabinets Rear stainless steel with back splash 2.1m bench fridge Gas stove with 4 burners Gas fryer Ice cream machine Coffee maker Cash drawer Countertop display Drink cooler |
|--------------------|---------------------------------------------------------------------------------------------------------------------------------------------------------------------------------------------------------------------|
| Warranty:          | 1 year warranty for free                                                                                                                                                                                            |

## **Specification**

| Model:               | CB450                                                                                                                                                                                        |
|----------------------|----------------------------------------------------------------------------------------------------------------------------------------------------------------------------------------------|
| Dimensions:          | 450*210*215cm                                                                                                                                                                                |
| Color:               | RAL1014                                                                                                                                                                                      |
| Window:              | Sliding Concession windows, with gas struts                                                                                                                                                  |
| Electrical:          | 220V/50HZ                                                                                                                                                                                    |
| Net Weight:          | 1,850kg                                                                                                                                                                                      |
| Gross Weight:        | 20.50kg                                                                                                                                                                                      |
| Material:            | Frame: Galvanized steel Exterior wall: Corrugated steel Insulation: 25mm polyurethane spray foam Interior wall: ACM Workbench: 201 stainless steel Floor: Non-slip aluminium checkered floor |
| Electrical System:   | EU-compliant electrical fixtures Electrical panel board Circuit breaker Power sockets Generator receptacles Electrical wires Interior light bars                                             |
| Lighting:            | Interior lighting units LED Sign                                                                                                                                                             |
| Water Sink Kits:     | 2 compartment water sinks Commercial faucet for cold & hot water Floor drain                                                                                                                 |
| Water Supply System: | 24V water pump 25L food-grade clean water tank 25L food-grade waste wastewater tank                                                                                                          |