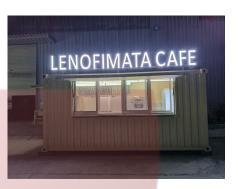

# **CB450 Shipping Container**

## **Specification**

| Model:               | CB450                                                                                                                                                                                        |
|----------------------|----------------------------------------------------------------------------------------------------------------------------------------------------------------------------------------------|
| Dimensions:          | 450*210*215cm                                                                                                                                                                                |
| Color:               | RAL1014                                                                                                                                                                                      |
| Window:              | Sliding Concession windows, with gas struts                                                                                                                                                  |
| Electrical:          | 220V/50HZ                                                                                                                                                                                    |
| Net Weight:          | 1,850kg                                                                                                                                                                                      |
| Gross Weight:        | 20.50kg                                                                                                                                                                                      |
| Material:            | Frame: Galvanized steel Exterior wall: Corrugated steel Insulation: 25mm polyurethane spray foam Interior wall: ACM Workbench: 201 stainless steel Floor: Non-slip aluminium checkered floor |
| Electrical System:   | EU-compliant electrical fixtures Electrical panel board Circuit breaker Power sockets Generator receptacles Electrical wires Interior light bars                                             |
| Lighting:            | Interior lighting units LED Sign                                                                                                                                                             |
| Water Sink Kits:     | 2 compartment water sinks Commercial faucet for cold & hot water Floor drain                                                                                                                 |
| Water Supply System: | 24V water pump 25L food-grade clean water tank 25L food-grade waste wastewater tank                                                                                                          |

#### **Details**

- Front - - Side - - Front -

- Side - - Front -

- Side - - Interior -

- Interior - - Sinks -