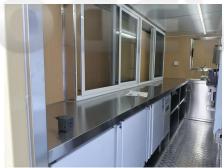

| Kitchen Equipment: | Front stainless steel workbench with cabinets Rear stainless steel with back splash 2.1m bench fridge Gas stove with 4 burners Gas fryer Ice cream machine Coffee maker Cash drawer Countertop display Drink cooler |
|--------------------|---------------------------------------------------------------------------------------------------------------------------------------------------------------------------------------------------------------------|
| Warranty:          | 1 year warranty for free                                                                                                                                                                                            |

#### **Details**

- Front - - Side - - Front -

- Side - - Front -

- Side - - Interior -

- Interior - - Sinks -