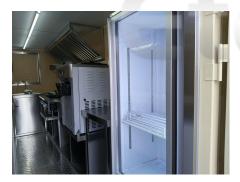

| Kitchen Equipment: | Front stainless steel workbench with cabinets Rear stainless steel with back splash 2.1m bench fridge Gas stove with 4 burners Gas fryer Ice cream machine Coffee maker Cash drawer Countertop display Drink cooler |
|--------------------|---------------------------------------------------------------------------------------------------------------------------------------------------------------------------------------------------------------------|
| Warranty:          | 1 year warranty for free                                                                                                                                                                                            |

#### **Details**

- Front - - Side - - Front -

- Side - - Front -

- Side - - Interior -

- Interior - - Sinks -