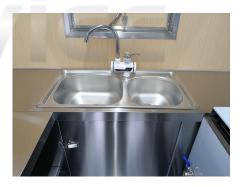

## **Specification**

| Model:               | CB450                                                                                                                                                                                        |
|----------------------|----------------------------------------------------------------------------------------------------------------------------------------------------------------------------------------------|
| Dimensions:          | 450*210*215cm                                                                                                                                                                                |
| Color:               | RAL1014                                                                                                                                                                                      |
| Window:              | Sliding Concession windows, with gas struts                                                                                                                                                  |
| Electrical:          | 220V/50HZ                                                                                                                                                                                    |
| Net Weight:          | 1,850kg                                                                                                                                                                                      |
| Gross Weight:        | 20.50kg                                                                                                                                                                                      |
| Material:            | Frame: Galvanized steel Exterior wall: Corrugated steel Insulation: 25mm polyurethane spray foam Interior wall: ACM Workbench: 201 stainless steel Floor: Non-slip aluminium checkered floor |
| Electrical System:   | EU-compliant electrical fixtures Electrical panel board Circuit breaker Power sockets Generator receptacles Electrical wires Interior light bars                                             |
| Lighting:            | Interior lighting units LED Sign                                                                                                                                                             |
| Water Sink Kits:     | 2 compartment water sinks Commercial faucet for cold & hot water Floor drain                                                                                                                 |
| Water Supply System: | 24V water pump 25L food-grade clean water tank 25L food-grade waste wastewater tank                                                                                                          |

#### **Details**

- Front - - Side - - Front -

- Side - - Front -

- Side - - Interior -

- Interior - - Sinks -