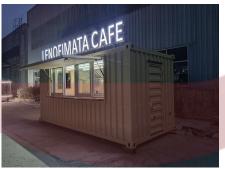

# **CB450 Shipping Container**

## **Specification**

| Model:               | CB450                                                                                                                                                                                        |
|----------------------|----------------------------------------------------------------------------------------------------------------------------------------------------------------------------------------------|
| Dimensions:          | 450*210*215cm                                                                                                                                                                                |
| Color:               | RAL1014                                                                                                                                                                                      |
| Window:              | Sliding Concession windows, with gas struts                                                                                                                                                  |
| Electrical:          | 220V/50HZ                                                                                                                                                                                    |
| Net Weight:          | 1,850kg                                                                                                                                                                                      |
| Gross Weight:        | 20.50kg                                                                                                                                                                                      |
| Material:            | Frame: Galvanized steel Exterior wall: Corrugated steel Insulation: 25mm polyurethane spray foam Interior wall: ACM Workbench: 201 stainless steel Floor: Non-slip aluminium checkered floor |
| Electrical System:   | EU-compliant electrical fixtures Electrical panel board Circuit breaker Power sockets Generator receptacles Electrical wires Interior light bars                                             |
| Lighting:            | Interior lighting units LED Sign                                                                                                                                                             |
| Water Sink Kits:     | 2 compartment water sinks Commercial faucet for cold & hot water Floor drain                                                                                                                 |
| Water Supply System: | 24V water pump 25L food-grade clean water tank 25L food-grade waste wastewater tank                                                                                                          |

#### **Details**

- Front - - Side - - Front -

- Side - - Front -

- Side - - Interior -

- Interior - - Sinks -