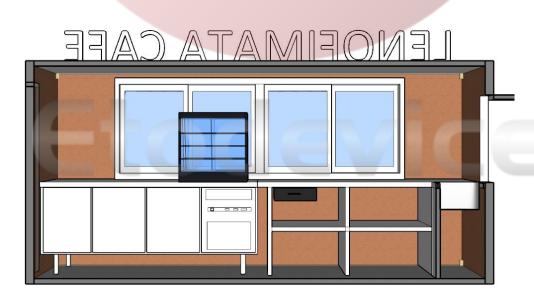

## **Specification**

| Model:               | CB450                                                                                                                                                                                        |
|----------------------|----------------------------------------------------------------------------------------------------------------------------------------------------------------------------------------------|
| Dimensions:          | 450*210*215cm                                                                                                                                                                                |
| Color:               | RAL1014                                                                                                                                                                                      |
| Window:              | Sliding Concession windows, with gas struts                                                                                                                                                  |
| Electrical:          | 220V/50HZ                                                                                                                                                                                    |
| Net Weight:          | 1,850kg                                                                                                                                                                                      |
| Gross Weight:        | 20.50kg                                                                                                                                                                                      |
| Material:            | Frame: Galvanized steel Exterior wall: Corrugated steel Insulation: 25mm polyurethane spray foam Interior wall: ACM Workbench: 201 stainless steel Floor: Non-slip aluminium checkered floor |
| Electrical System:   | EU-compliant electrical fixtures Electrical panel board Circuit breaker Power sockets Generator receptacles Electrical wires Interior light bars                                             |
| Lighting:            | Interior lighting units LED Sign                                                                                                                                                             |
| Water Sink Kits:     | 2 compartment water sinks Commercial faucet for cold & hot water Floor drain                                                                                                                 |
| Water Supply System: | 24V water pump 25L food-grade clean water tank 25L food-grade waste wastewater tank                                                                                                          |

#### **Details**

- Front - - Side - - Front -

- Side - - Front -

- Side - - Interior -

- Interior - - Sinks -