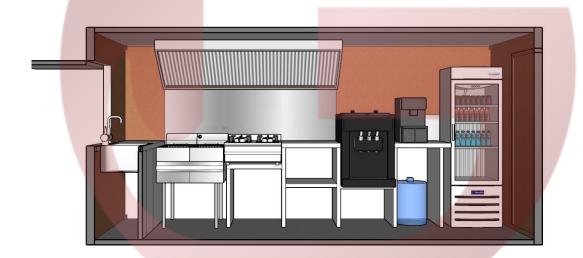

| Kitchen Equipment: | Front stainless steel workbench with cabinets Rear stainless steel with back splash 2.1m bench fridge Gas stove with 4 burners Gas fryer Ice cream machine Coffee maker Cash drawer Countertop display Drink cooler |
|--------------------|---------------------------------------------------------------------------------------------------------------------------------------------------------------------------------------------------------------------|
| Warranty:          | 1 year warranty for free                                                                                                                                                                                            |

#### **Details**

- Front - - Side - - Front -

- Side - - Front -

- Side - - Interior -

- Interior - - Sinks -