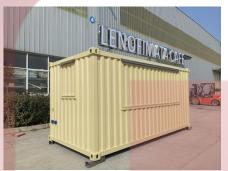

# **CB450 Shipping Container**

## **Specification**

| Model:               | CB450                                                                                                                                                                                        |
|----------------------|----------------------------------------------------------------------------------------------------------------------------------------------------------------------------------------------|
| Dimensions:          | 450*210*215cm                                                                                                                                                                                |
| Color:               | RAL1014                                                                                                                                                                                      |
| Window:              | Sliding Concession windows, with gas struts                                                                                                                                                  |
| Electrical:          | 220V/50HZ                                                                                                                                                                                    |
| Net Weight:          | 1,850kg                                                                                                                                                                                      |
| Gross Weight:        | 20.50kg                                                                                                                                                                                      |
| Material:            | Frame: Galvanized steel Exterior wall: Corrugated steel Insulation: 25mm polyurethane spray foam Interior wall: ACM Workbench: 201 stainless steel Floor: Non-slip aluminium checkered floor |
| Electrical System:   | EU-compliant electrical fixtures Electrical panel board Circuit breaker Power sockets Generator receptacles Electrical wires Interior light bars                                             |
| Lighting:            | Interior lighting units LED Sign                                                                                                                                                             |
| Water Sink Kits:     | 2 compartment water sinks Commercial faucet for cold & hot water Floor drain                                                                                                                 |
| Water Supply System: | 24V water pump 25L food-grade clean water tank 25L food-grade waste wastewater tank                                                                                                          |

#### **Details**

- Front - - Side - - Front -

- Side - - Front -

- Side - - Interior -

- Interior - - Sinks -